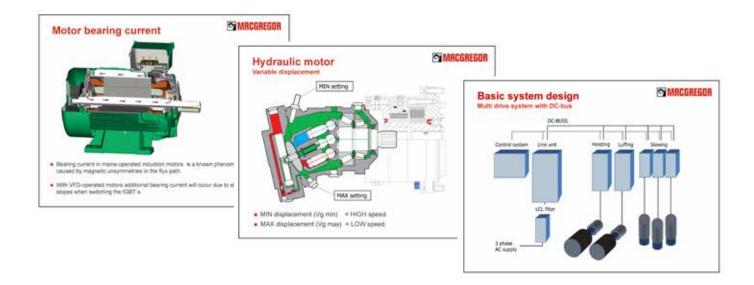

#### Theoretical training

- Hydraulic systems
- Electrical systems
- Mechanical systems
- Safety procedures
- Maintenance and spare parts
- Trouble-shooting
- Normal and emergency operation