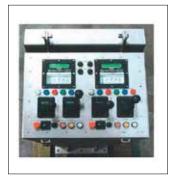

## Remote controls

Receiver

Transmitter

Display for chain length and speed indicator

Control column made of stainless steel

Control panel

Double control column

Turn push button

## Structural features radio controlled winch operation:

- 1-4 controllers
- Easy to handle due to low weight (1.5-2.3 kg)
- Less cabling on board
- Electrical single or double control columns
- Hydraulic single or double control columns
- Control panels with integrated display for fully automatically letting-go the anchor