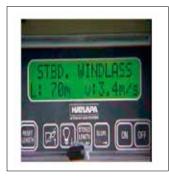

## Remote controls

Receiver

Transmitter

Display for chain length and speed indicator

Control column made of stainless steel

Control panel

Double control column

Turn push button

## Structural features radio controlled winch operation:

- 1-4 controllers
- Easy to handle due to low weight (1.5-2.3 kg)
- Less cabling on board
- Electrical single or double control columns
- Hydraulic single or double control columns
- Control panels with integrated display for fully automatically letting-go the anchor