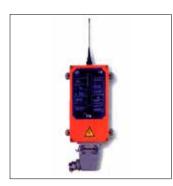

## Remote controls

Receiver

Transmitter

Display for chain length and speed indicator

Control column made of stainless steel

Control panel

Double control column

Turn push button

## Structural features radio controlled winch operation:

- 1-4 controllers
- Easy to handle due to low weight (1.5-2.3 kg)
- Less cabling on board
- Electrical single or double control columns
- Hydraulic single or double control columns
- Control panels with integrated display for fully automatically letting-go the anchor