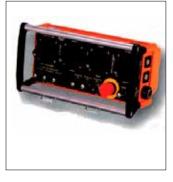

## Remote controls

Receiver

Transmitter

Display for chain length and speed indicator

Control column made of stainless steel

Control panel

Double control column

Turn push button

## Structural features radio controlled winch operation:

- 1-4 controllers
- Easy to handle due to low weight (1.5-2.3 kg)
- Less cabling on board
- Electrical single or double control columns
- Hydraulic single or double control columns
- Control panels with integrated display for fully automatically letting-go the anchor