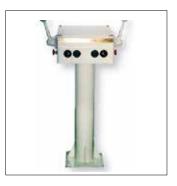

## Remote controls

Receiver

Transmitter

Display for chain length and speed indicator

Control column made of stainless steel

Control panel

Double control column

Turn push button

## Structural features radio controlled winch operation:

- 1-4 controllers
- Easy to handle due to low weight (1.5-2.3 kg)
- Less cabling on board
- Electrical single or double control columns
- Hydraulic single or double control columns
- Control panels with integrated display for fully automatically letting-go the anchor