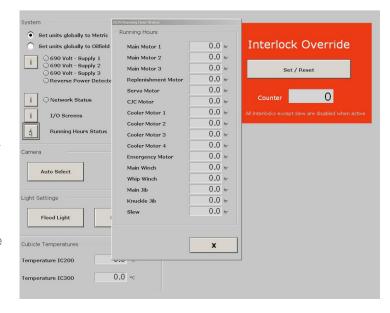

## Component Running Hours

Better control of equipment maintenance, utilising component running hours

A preventive maintenance schedule is often based on a defined period of time, regardless of the component's actual running history. This could lead to high-usage components potentially not receiving the maintenance attention they require.

The crane control system can be upgraded with a graphical interface for component/function running hours.

The operator panel application software will be modified to display hour counters for all electric motors, the main winch, whip winch, slewing, knuckle jib and main jib movements and both tugger winches.

In addition, the total distance travelled of the main and knuckle jib cylinders is visible along with a segmented view of the cylinder rod showing the time that they are exposed to air.

These indicators are useful for estimating wear on the cylinder seals and corrosion on the cylinder rods.