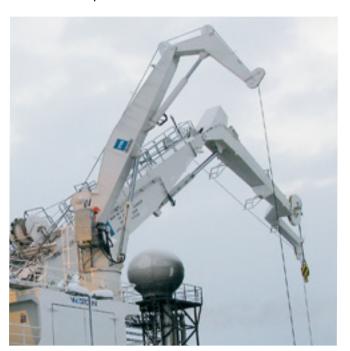

# **Adaptive Crane Training**

The Adaptive Crane Training Programs provides an opportunity for your own operators and maintenance personnel to familiarize with your TTS crane.

**TTS Training Program** 

## **Programs**

The Adaptive Crane Training Programs provides an opportunity for your own operators and maintenance personnel to familiarize with your TTS crane. Training could be customized for existing and/or new operators and maintenance personnel.