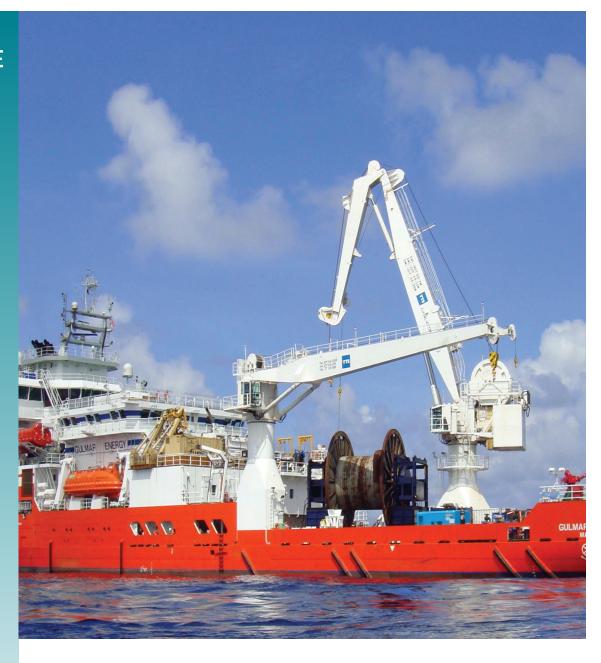

# **Adaptive Crane Training**

The Adaptive Crane Training Programs provides an opportunity for your own operators and maintenance personnel to familiarize with your TTS crane.

**TTS Training Program** 

## **Programs**

The Adaptive Crane Training Programs provides an opportunity for your own operators and maintenance personnel to familiarize with your TTS crane. Training could be customized for existing and/or new operators and maintenance personnel.