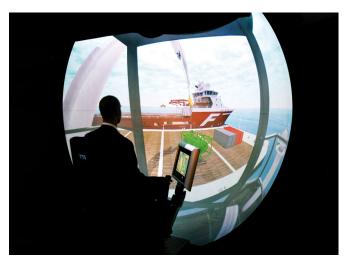

# **Crane Simulator Training**

The Offshore Crane Simulator Training provides a simulated real life operation in safe environment.

All simulations can be done at our Offshore Simulator Center. Theoretical and Hands on Training is provided as a part of a Simulator Training Program.

#### **Main Features**

By using the TTS Crane Simulator Training it will be easier and more flexible to arrange training for the crew.

The crew could be easily updated and new crew members can quickly achieve a high knowledge level.