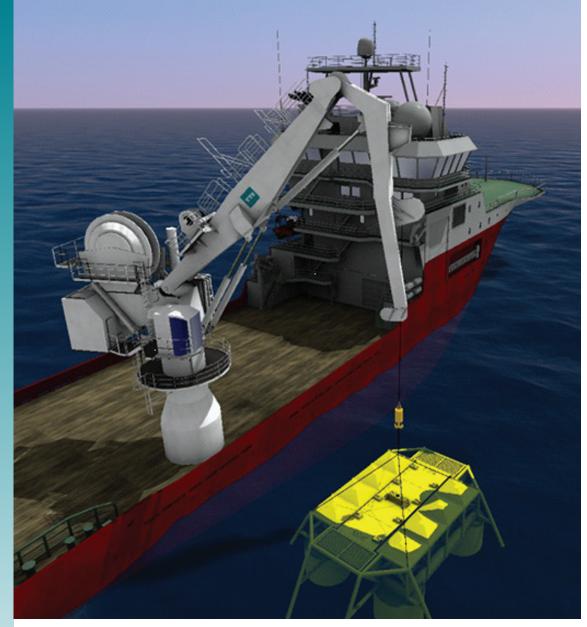

# **Crane Simulator Training**

The Offshore Crane Simulator Training provides a simulated real life operation in safe environment.

#### **Product Description**

Typical content in the TTS 3D simulator Training Program:

- Initial crane theory
- User interface and Operator Chair
- Crane Start Up Procedure
- Basic Crane Operation
- Alarms & Error Message
- Load Handling on Deck
- Load Handling from deck to sea
- Splash Zone Operation
- Active Heave Compensation AHC
- Constant Tension CT
- · Landing and Lift-off from seabed
- Ship To Ship/Harbor/Personnel
- Adverse weather conditions
- Effective Load Handling
- Safe Operation
- Training on tailor made loads
- Unexpected scenarios
- Emergency lifts
- · AOPS/MOPS
- Blind lift scenarios

- Training of Operators in a realistic
   environment
- Full Simulation of Vessel & Crane Operation
- Reduce risk by having trained & well prepared operators
- Familiarization with crane operation
- Familiarization with vessel & crane
  movements
- Increase Efficiency
- Training programs for experienced personnel and novices
- Train on critical operations
- Prepare for unexpected scenarios
- Avoid mistakes
- Prepare & Train for specific operations