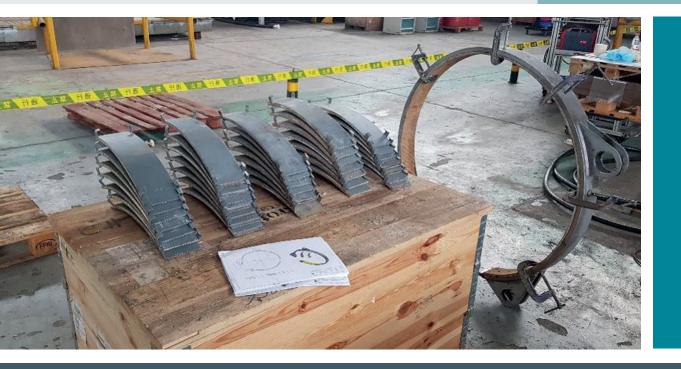

TTS offers a brake lining restoration that is a simple solution for worn down brake linings. The process includes the careful removal of the old brake linings and their replacement with TTS brake pads.

The new TTS brake pads come in a compact package that saves storage space and offers quick shipment and installation. QUICK AND SUSTAINABLE SOLUTION FOR WORN OUT BRAKE LININGS