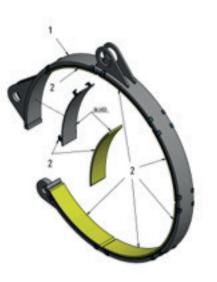

TTS offers a brake lining restoration that is a simple solution for worn down brake linings. The process includes the careful removal of the old brake linings and their replacement with TTS brake pads.

The new TTS brake pads come in a compact package that saves storage space and offers quick shipment and installation. QUICK AND SUSTAINABLE SOLUTION FOR WORN OUT BRAKE LININGS