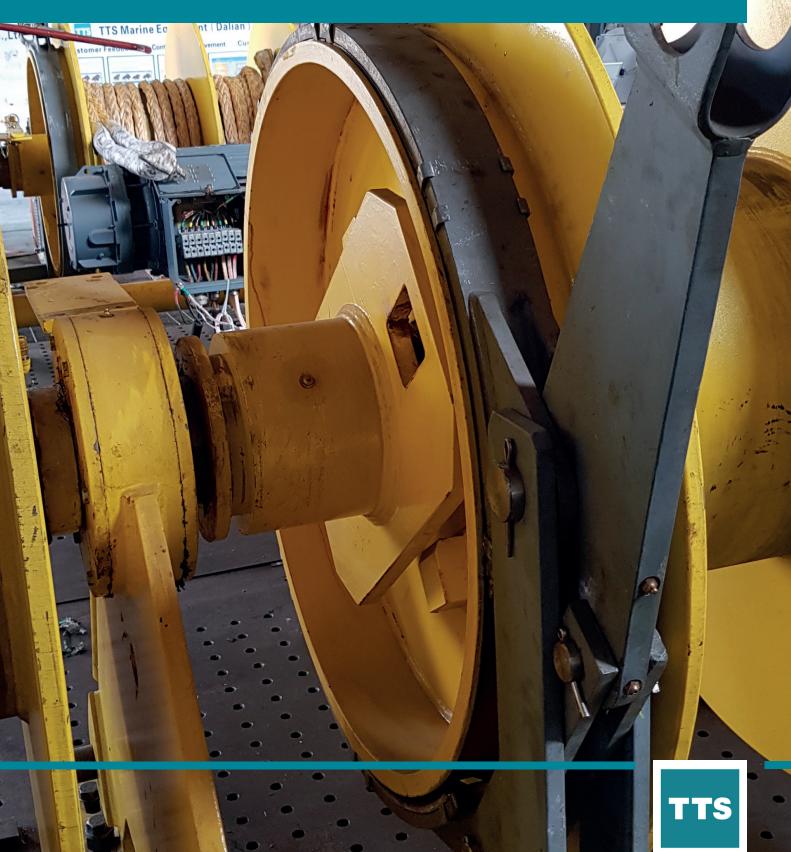

## **TTS BRAKE PADS**

SIMPLE SOLUTION FOR WORN DOWN BRAKE LININGS

TTS OFFERS RESTORATION FOR BRAKE LININGS THAT ARE WORN OUT. SERVICE AVAILABLE FOR GLUED LININGS AND NON-GLUED LININGS

Brake linings have a tough job. At some point, they become worn down and may not perform as desired. Replacing these brake linings can be time-consuming and sometimes challenging.

TTS offers a brake lining restoration that is a simple solution for worn down brake linings. The process includes the careful removal of the old brake linings and their replacement with TTS brake pads.

The new TTS brake pads come in a compact package that saves storage space and offers quick shipment and installation. QUICK AND SUSTAINABLE SOLUTION FOR WORN OUT BRAKE LININGS