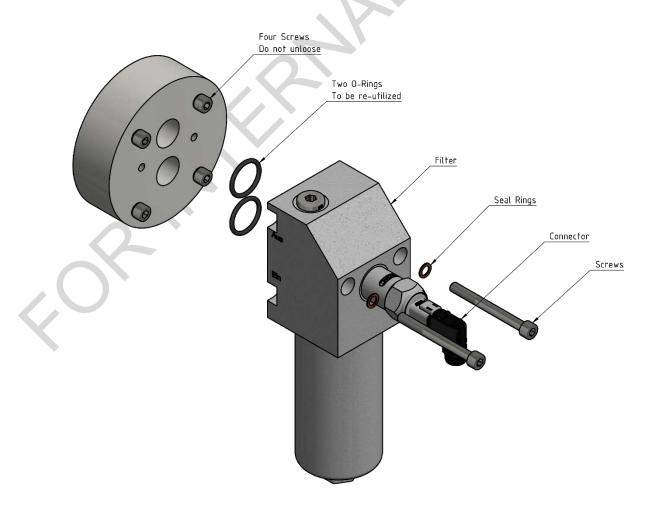

## **4** Solution

1. Remove the old filter from its socket.

Do not remove the socket of the filter, as the new filter will be placed on the socket!

NOTICE

NOTICE

Do not remove the screws on the socket!

Keep the two O-rings for re-use on the new filter.

- 2. Grease the two O-rings and insert them into the socket.
- 3. Place the new filter on the socket. Make sure that the O-rings are still in place.
- 4. Put the two seal rings on the screws, insert them into the drill holes and fasten them.
- 5. Connect the assembled connector to the filter. Refer to SB 55-104\_Assembly of DT06-25 Connector.
- 6. Check the filter for leakproofness.